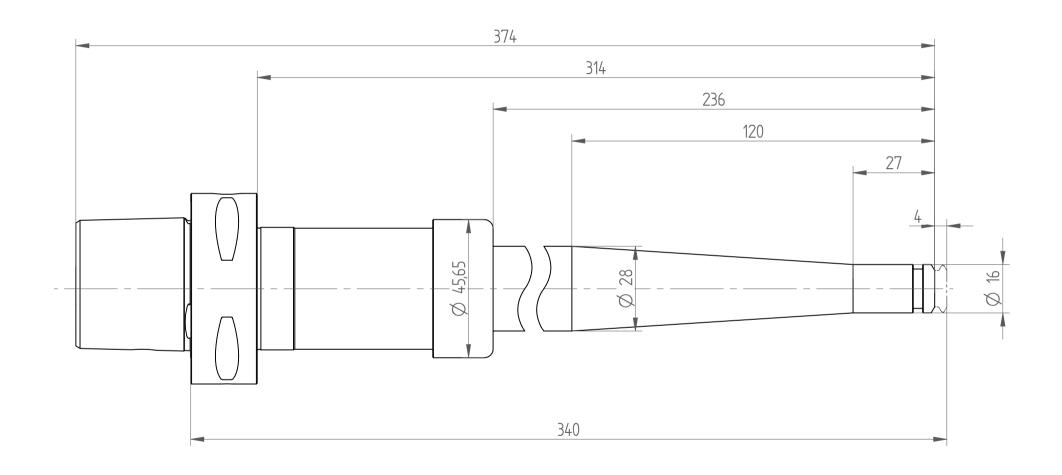

Type : **C6\_PG10x340\_XL** 

Part No.: 888671170

Date: 30.01.2015

Scale : 1:1.25